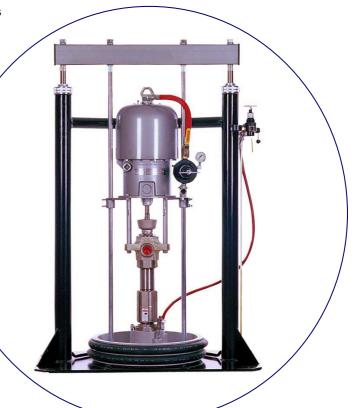

## FOR HIGH/MEDIUM VISCOSITY RTV SILICONE DISPENSING

This 23:1 ratio 200 litre balanced output pneumatic pump has been specifically designed to provide uniform dispensing with minimal bead distortion.

The Check-Mate 200 fluid pump lower section demonstrates minimal drift from perfect balance between both the upward and downward pumping strokes to provide improved efficiency as well as a smooth flow pattern over a wide range of fluid viscosities.

Supplied complete with fluid hoses of various lengths and a selection from our extensive range of application guns or metering valves, Meter Mix® are able to offer a complete solution for the dispensing of medium to high viscosity RTV silicone sealants directly from their original 200 litre size drums. For extremely high viscosity materials or when utilising long fluid hose runs, the pump unit is also available as a 46:1 ratio.