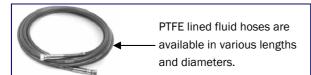

Supplied complete with fluid hoses of various lengths and a selection from our extensive range of application guns or metering valves, Meter Mix® are able to offer a complete solution for the dispensing of medium to high viscosity RTV silicone sealants directly from their original 200 litre size drums. For extremely high viscosity materials or when utilising long fluid hose runs, the pump unit is also available as a 46:1 ratio.