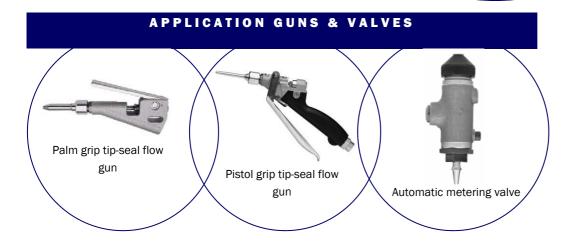

Supplied complete with fluid hoses of various lengths and a selection from our extensive range of application guns or metering valves, Meter Mix® are able to offer a complete solution for the dispensing of medium to high viscosity RTV silicone sealants directly from their original 200 litre size drums. For extremely high viscosity materials or when utilising long fluid hose runs, the pump unit is also available as a 46:1 ratio.