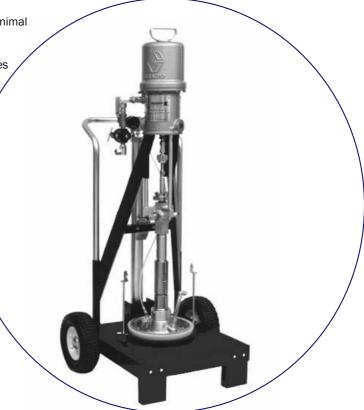

## FOR HIGH/MEDIUM VISCOSITY RTV SILICONE DISPENSING

This 23:1 ratio cart mounted pneumatic pump has been specifically designed to provide uniform dispensing with minimal bead distortion.

The Check-Mate 200 fluid pump lower section demonstrates minimal drift from perfect balance between both the upward and downward pumping strokes to provide improved efficiency as well as a smooth flow pattern over a wide range of fluid viscosities.

Supplied complete with fluid hoses of various lengths and a selection from our extensive range of application guns or metering valves, the cart mounted pump provides a mobile station for the dispensing of medium to high viscosity RTV silicone sealants directly from their original 20 litre size pails. For extremely high viscosity materials or when utilising long fluid hose runs, the pump unit is also available as a 46:1 ratio.